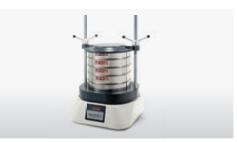

### FRITSCH A-18 – the high-capacity sieve shaker for analytical work

The A-18 model lets you effortlessly sieve up to 15 kg of 20  $\mu$ m to 125 mm material in a single step. Thanks to its three-dimensional sieving motion, you can achieve particularly fast sieving results with optimum reproducibility and without the need to re-sieve manually. This makes it perfect for pilot production runs or for series testing larger quantities.

We recommend the A-18 Heavy Duty Analytical Sieve Shaker for particle size analysis and the fractionation of coarse-grained material.