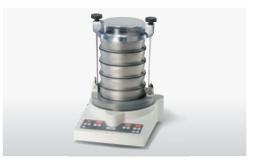

#### FRITSCH A-3 – optimum sieving with digital analysis

FRITSCH A-3 and A-3 pro vibrating sieve shakers are just what you need if you regularly perform dry or wet sieving or measure the quantitative particle size distribution of solids and suspensions. You can also use them to separate and fractionate up to 2 kg of material within a size range of 20  $\mu$ m to 63 mm. ISO and ASTM test sieves are available in diameters of 100 mm, 200 mm, or 8". The FRITSCH A-3 pro model can also be integrated into any DIN EN ISO 9001 compliant quality management testing system.

As our top model, A-3 pro is your quality control solution for incoming and outgoing goods. Very easy to operate, it is quiet, robust, and durable.