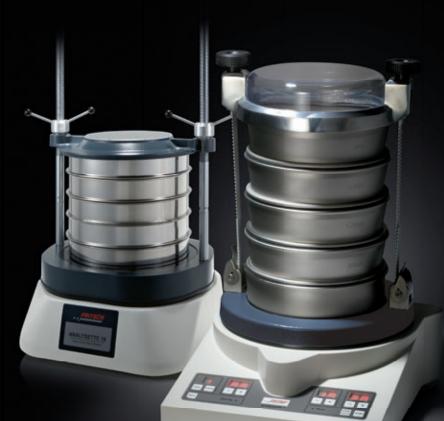

# Two sieve shakers for top results

**dry and wet sieving** of up to 2 kg on your benchtop

effectively sieve bulk quantities up to 15 kg

three-dimensional sieve motion for extra quick results quality management testing according to DIN EN ISO 9001

#### FRITSCH A-3 – optimum sieving with digital analysis

FRITSCH A-3 and A-3 pro vibrating sieve shakers are just what you need if you regularly perform dry or wet sieving or measure the quantitative particle size distribution of solids and suspensions. You can also use them to separate and fractionate up to 2 kg of material within a size range of 20  $\mu$ m to 63 mm. ISO and ASTM test sieves are available in diameters of 100 mm, 200 mm, or 8". The FRITSCH A-3 pro model can also be integrated into any DIN EN ISO 9001 compliant quality management testing system.

### FRITSCH A-18 – the high-capacity sieve shaker for analytical work

The A-18 model lets you effortlessly sieve up to 15 kg of 20  $\mu$ m to 125 mm material in a single step. Thanks to its three-dimensional sieving motion, you can achieve particularly fast sieving results with optimum reproducibility and without the need to re-sieve manually. This makes it perfect for pilot production runs or for series testing larger quantities.